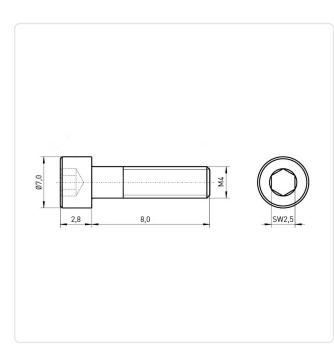

## Article-No.: 001.16.435

Image may be similar

Actuator Size:HeDIN/ISO:DIDrive Type:HeFinish:PIHead Diameter [mm]:7Head Height [mm]:2.4Head Shape:FIaLength [mm]:8Material:StMaterial Group:StThread Size:MaWeight:1.3Conformities:Image: Content of the state of the

Hexagon Socket Hex2.5 DIN7984 Hexagon Socket Plain : 7 2.8 Flat Cheese Head 8 Stainless Steel AISI 304 / A2 Stainless Steel M4 1.26g

You can find all information on the web on our article detail page

Would you like individual advice? We look forward to your email to products@ettinger.de.