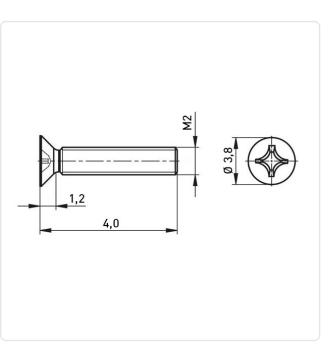

## Article-No.: 001.12.109

Image may be similar

Actuator Size: Phillips PH1 DIN/ISO: DIN965 / ISO7046 Drive Type: Cross Recess / Phillips-H Finish: Plain Head Diameter [mm]: 3.8 Head Height [mm]: 1.2 Head Shape: **Countersunk Head** 4 Length [mm]: Material: Stainless Steel AISI 316 / A4 Stainless Steel Material Group: Thread Size: M2 Weight: 0.11g Conformities: Reach SVHC RoHS