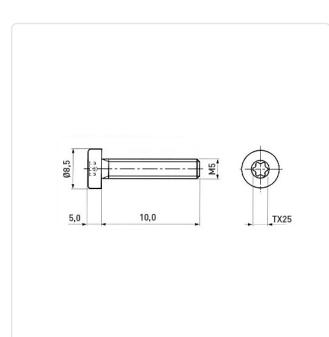

## Article-No.: 001.68.542

Image may be similar

Torx T25 Actuator Size: DIN/ISO: ISO14579 Drive Type: TORX Plain Finish: Head Diameter [mm]: 8.5 Head Height [mm]: 5 Head Shape: **Cheese Head** 10 Length [mm]: Material: Stainless Steel AISI 304 / A2 Stainless Steel Material Group: Thread Size: M5 Weight: 3.1g Conformities: SVHC Reach RoHS