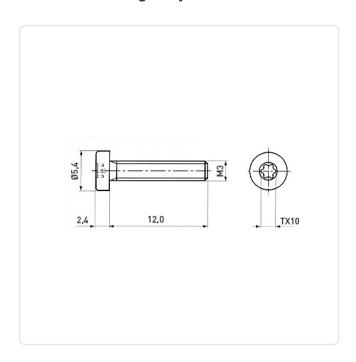

## Cheese Head Screw ISO14580 M3x12 A2 Plain Stainless Steel Torx

Article-No.: 001.63.352

Actuator Size: Torx T10 DIN/ISO: ISO14580 Drive Type: **TORX** Plain Finish: Head Diameter [mm]: 5.5 Head Height [mm]: 2.4

Head Shape: Flat Cheese Head

Length [mm]: 12

Material: Stainless Steel AISI 304 / A2

Material Group: Stainless Steel

Thread Size: М3 Weight: 0.86g

Conformities:

Image may be similar

You can find all information on the web on our article detail page