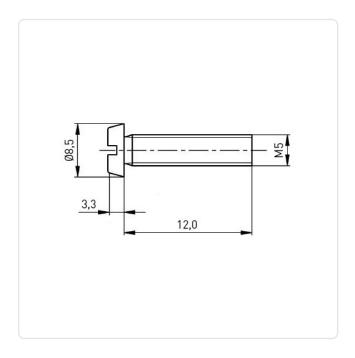

## Cheese Head Screw ISO1207 M5x12 Galvanized Steel 4.8 Slotted

Article-No.: 001.14.551

DIN/ISO: DIN84 / ISO1207

Drive Type: Slotted

Finish: Galvanized, Blue, 5 µm, A2K

Head Diameter [mm]: 8.5 Head Height [mm]: 3.3

Head Shape: Cheese Head

Length [mm]: 12

Material: Steel 4.8
Material Group: Steel
Thread Size: M5
Weight: 2.64q

Conformities:

Image may be similar

You can find all information on the web on our article detail page