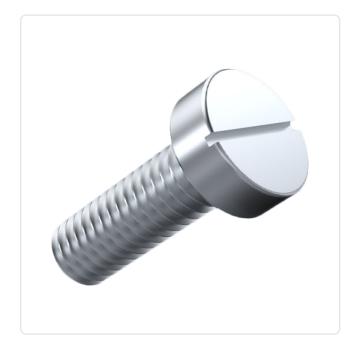

## Cheese Head Screw ISO1207 M5x12 Galvanized Steel 4.8 Slotted

Article-No.: 001.14.551

DIN/ISO: DIN84 / ISO1207

Drive Type: Slotted

Finish: Galvanized, Blue, 5 µm, A2K

Head Diameter [mm]: 8.5 Head Height [mm]: 3.3

Head Shape: Cheese Head

Length [mm]: 12

Material: Steel 4.8
Material Group: Steel
Thread Size: M5
Weight: 2.64q

Conformities:

Image may be similar

You can find all information on the web on our article detail page