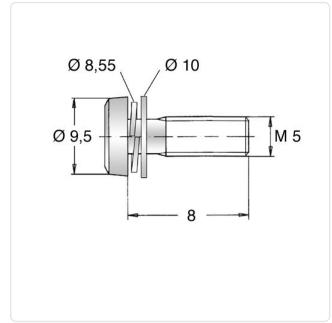

## Article-No.: 081.55.536

Image may be similar

| Actuator Size:         | Torx T25                                        |
|------------------------|-------------------------------------------------|
| Combination:           | Washer DIN6902-1 and Spring Lock Washer DIN6905 |
| DIN/ISO:               | ISO14583                                        |
| Drive Type:            | TORX                                            |
| Finish:                | Galvanized, Blue, 5 µm, A2K                     |
| Head Diameter<br>[mm]: | 9.5                                             |
| Head Height [mm]:      | 3.7                                             |
| Head Shape:            | Pan Head                                        |
| Length [mm]:           | 8                                               |
| Material:              | Steel 8.8, lead-free                            |
| Thread Size:           | M5                                              |
| Weight:                | 3.14g                                           |
| Conformities:          | Reach RoHS SVHC                                 |