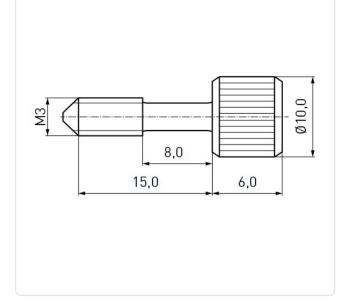

## Article-No.: 001.89.363

Image may be similar

| Drive Type:                | Knurl                    |
|----------------------------|--------------------------|
| Finish:                    | Nickel-Plated, 3 µm, E1E |
| Head Diameter [mm]:        | 10                       |
| Head Height [mm]:          | 6                        |
| Head Shape:                | Cheese Head              |
| Length [mm]:               | 15                       |
| Material:                  | Brass CuZn39Pb3          |
| Reduced Shank Length [mm]: | 8                        |
| Thread Size:               | M3                       |
| Weight:                    | 4.57g                    |
| Conformities:              | COMPLIANT                |