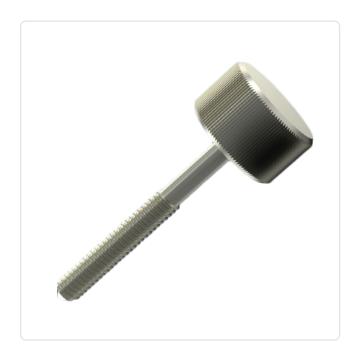

## Captive Screw M3x15 Cheese Head Nickel-Plated Brass Knurled

## Article-No.: 001.89.363

Image may be similar

| Drive Type:                | Knurl                    |
|----------------------------|--------------------------|
| Finish:                    | Nickel-Plated, 3 µm, E1E |
| Head Diameter [mm]:        | 10                       |
| Head Height [mm]:          | 6                        |
| Head Shape:                | Cheese Head              |
| Length [mm]:               | 15                       |
| Material:                  | Brass CuZn39Pb3          |
| Reduced Shank Length [mm]: | 8                        |
| Thread Size:               | M3                       |
| Weight:                    | 4.57g                    |
| Conformities:              | COMPLIANT                |