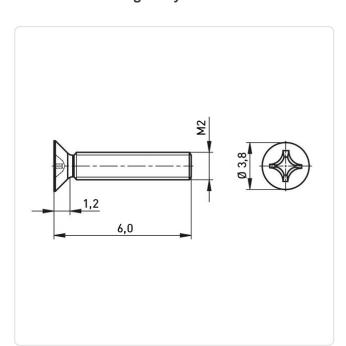

## Countersunk Screw ISO7046 M2x6 A2 Plain Stainless Steel Cross Recessed

Article-No.: 001.12.128

Actuator Size: Phillips PH1

DIN/ISO: DIN965 / ISO7046

Drive Type: Cross Recess / Phillips-H

Finish: Plain Head Diameter [mm]: 3.8 Head Height [mm]: 1.2

Head Shape: Countersunk Head

Length [mm]:

Material: Stainless Steel AISI 304 / A2

Stainless Steel Material Group:

Thread Size: M2 Weight: 0.14g

Conformities:

Image may be similar

You can find all information on the web on our article detail page