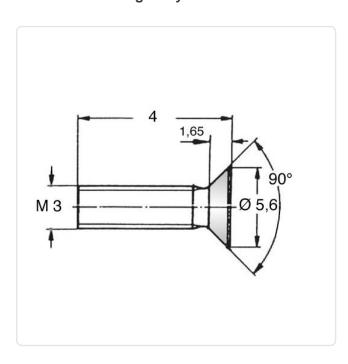

## Countersunk Screw ISO7046 M3x4 A2 Plain Stainless Steel Torx

Article-No.: 001.55.302

Torx T10 Actuator Size:

DIN/ISO: DIN965 / ISO7046

Drive Type: **TORX** Plain Finish: Head Diameter [mm]: 5.6 Head Height [mm]: 1.65

Head Shape: Countersunk Head

Length [mm]:

Material: Stainless Steel AISI 304 / A2

Material Group: Stahl rostfrei

Thread Size: М3 Weight: 0.26g

Conformities:

Image may be similar

You can find all information on the web on our article detail page