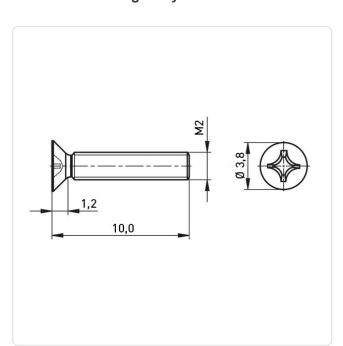

## Countersunk Screw ISO7046 M2x10 A2 Plain Stainless Steel Cross Recessed

Article-No.: 001.12.148

Actuator Size: Phillips PH1

DIN/ISO: DIN965 / ISO7046

Drive Type: Cross Recess / Phillips-H

Finish: Plain Head Diameter [mm]: 3.8 Head Height [mm]: 1.2

Head Shape: Countersunk Head

10 Length [mm]:

Material: Stainless Steel AISI 304 / A2

Stahl rostfrei Material Group:

Thread Size: M2 Weight: 0.2g

Conformities:

Image may be similar

You can find all information on the web on our article detail page