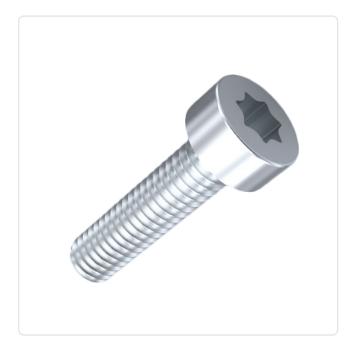

## Cheese Head Screw ISO14580 M2.5x4 A2 Plain Stainless Steel Torx

Article-No.: 001.63.202

Torx T8 Actuator Size: DIN/ISO: ISO14580 Drive Type: **TORX** Plain Finish: Head Diameter [mm]: 4.5 Head Height [mm]: 1.85

Head Shape: Flat Cheese Head

Length [mm]:

Material: Stainless Steel AISI 304 / A2

Material Group: Stainless Steel

Thread Size: M2.5 Weight: 0.31g

Conformities:

Image may be similar

You can find all information on the web on our article detail page