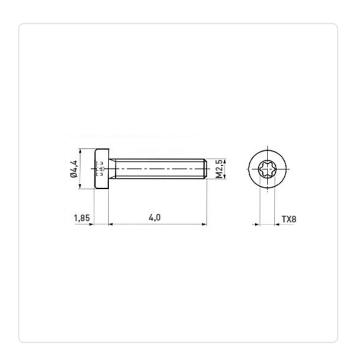

## Cheese Head Screw ISO14580 M2.5x4 A2 Plain Stainless Steel Torx

Article-No.: 001.63.202

Torx T8 Actuator Size: DIN/ISO: ISO14580 Drive Type: **TORX** Plain Finish: Head Diameter [mm]: 4.5 Head Height [mm]: 1.85

Head Shape: Flat Cheese Head

Length [mm]:

Material: Stainless Steel AISI 304 / A2

Material Group: Stainless Steel

Thread Size: M2.5 Weight: 0.31g

Conformities:

Image may be similar

You can find all information on the web on our article detail page