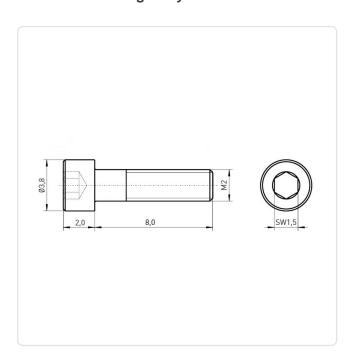

## Cheese Head Screw ISO4762 M2x8 A2 Plain Stainless Steel Hexagon Socket

Article-No.: 001.16.132

Actuator Size: Hexagon Socket Hex1.5

DIN/ISO: DIN912 / ISO4762 Drive Type: Hexagon Socket

Finish: Plain Head Diameter [mm]: 3.8 Head Height [mm]:

Head Shape: Cheese Head

Length [mm]:

Material: Stainless Steel AISI 304 / A2

Stainless Steel Material Group:

Thread Size: M2 Weight: 0.24g

Conformities:

Image may be similar

You can find all information on the web on our article detail page