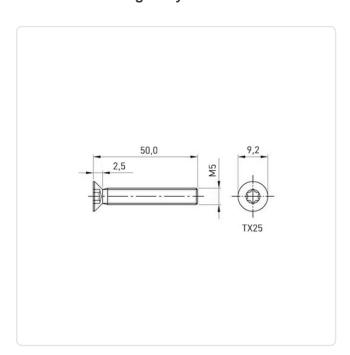

## Countersunk Screw ISO7046 M5x50 Galvanized Steel 4.8 Torx

Article-No.: 082.26.561

Torx T25 Actuator Size:

DIN/ISO: DIN965 / ISO7046

Drive Type: TORX

Finish: Galvanized, Blue, 5 µm, A2K

Head Diameter [mm]: 9.2 Head Height [mm]: 2.5

Head Shape: Countersunk Head

50 Length [mm]:

Material: Steel 4.8 Material Group: Steel Thread Size: M5 Weight: 6.35g

Conformities:

Image may be similar

You can find all information on the web on our article detail page