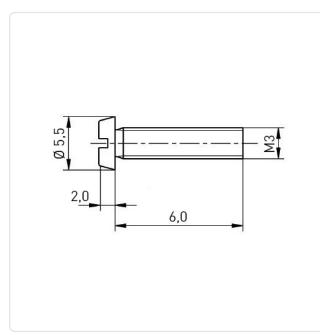

## Article-No.: 001.14.329

Image may be similar

| 0.1             |                               |
|-----------------|-------------------------------|
| Head Shape:     | Cheese Head                   |
| Length [mm]:    | 6                             |
| Material:       | Stainless Steel AISI 316 / A4 |
| Material Group: | Stahl rostfrei                |
| Thread Size:    | M3                            |
| Weight:         | 0.55g                         |
| Conformities:   | COMPLIANT COMPLIANT           |
|                 |                               |

DIN/ISO:

Finish:

Drive Type:

Head Diameter [mm]: 5.5

Head Height [mm]:

You can find all information on the web on our article detail page

DIN84 / ISO1207

Slotted

Plain

2

Would you like individual advice? We look forward to your email to products@ettinger.de.

Subject to change and errors.