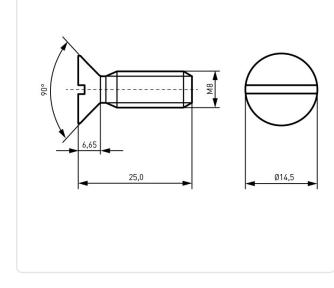

## Article-No.: 001.46.0440

Image may be similar

| Color:              | Natural                          |
|---------------------|----------------------------------|
| Drive Type:         | Slotted                          |
| Head Diameter [mm]: | 14.5                             |
| Head Height [mm]:   | 6.65                             |
| Head Shape:         | Countersunk Head                 |
| Length [mm]:        | 25                               |
| Material:           | PA 6.0                           |
| Thread Size:        | M8                               |
| Weight:             | 1.45g                            |
| Conformities:       | Reach<br>COMPLIANT NOT COMPLIANT |