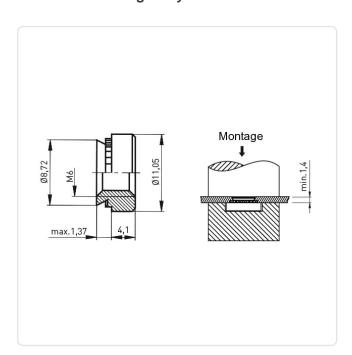

## **Self-Clinching Nut M6 | 1.4 Galvanized Steel**

Article-No.: 002.14.361

Area of Application: For Metallic Materials

Finish: Galvanized, Blue, 5 µm, A2K

4.08 Height [mm]: Steel Material: Steel Material Group: Minimum Edge Distance [mm]: 8.6 Outer Diameter [mm]: 11.05 Panel Hole Ø [mm]: 8.75 Panel Thickness [mm]: 1,4 Thread Size: M6 Weight: 2.57g