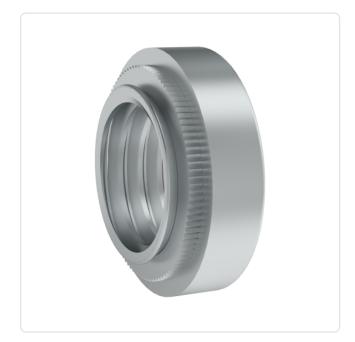

## **Self-Clinching Nut M6 | 1.4 Galvanized Steel**

Article-No.: 002.14.361

Area of Application: For Metallic Materials

Finish: Galvanized, Blue, 5 µm, A2K

4.08 Height [mm]: Steel Material: Steel Material Group: Minimum Edge Distance [mm]: 8.6 Outer Diameter [mm]: 11.05 Panel Hole Ø [mm]: 8.75 Panel Thickness [mm]: 1,4 Thread Size: M6 Weight: 2.57g