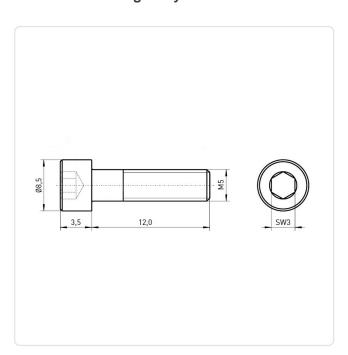

## Cheese Head Screw DIN7984 M5x12 Galvanized Steel 8.8 Hexagon Socket

Article-No.: 001.16.556

Actuator Size: Hexagon Socket Hex3

DIN/ISO: **DIN7984** 

Drive Type: Hexagon Socket

Finish: Galvanized, Blue, 5 µm, A2K

Head Diameter [mm]: 8.5 Head Height [mm]: 3.5

Head Shape: Flat Cheese Head

Length [mm]: 12

Material: Steel 8.8 Steel Material Group: Thread Size: M5 Weight: 4.65g

Conformities:

Image may be similar

You can find all information on the web on our article detail page