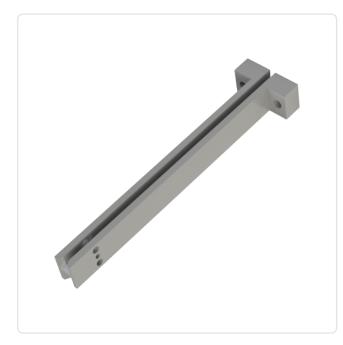

## Card Guide for 1/16" (1,6mm) PCB- 70mm without locking device

## Article-No.: 075.35.678

Image may be similar

| Color:                     | Gray            |  |      |
|----------------------------|-----------------|--|------|
| Dist. Mounting Holes [mm]: | 12.7            |  |      |
| Flammability Class:        | UL94-V0         |  |      |
| Length [mm]:               | 70              |  |      |
| Material:                  | PA 6.6          |  |      |
| Model:                     | Screw Fastening |  |      |
| Width [mm]:                | 6.5             |  |      |
| Weight:                    | 4.98g           |  |      |
| Conformities:              |                 |  | SVHC |