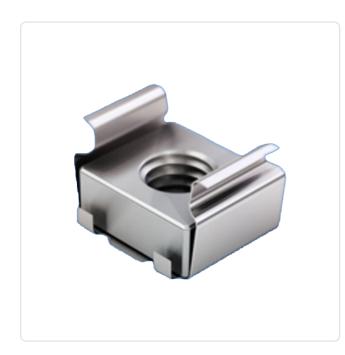

Plain Cage / Galvanized Nut

RoHS

A2 Stainless Steel Cage / Galvanized

SVHC

5.9

Steel Nut

Steel

5.3x5.3

1,0-1,6

M4

1.28g

Reach

## Cage Nut M4 Panel Thk. Range 1.0-1.6mm A2 Plain Stainless Steel / Galv. Steel

Finish:

Material:

[mm]:

Weight:

Height [mm]:

Material Group:

Thread Size:

Conformities:

Panel Cutout [mm]:

Panel Thickness Range

## Article-No.: 002.54.119

Image may be similar

93

Ausschnitt:

5,3

R 0,25

0.3

You can find all information on the web on our article detail page