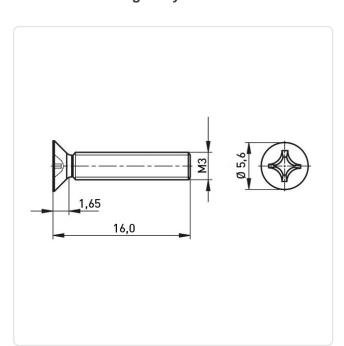

## Countersunk Screw ISO7046 M3x16 A2 Plain Stainless Steel Cross Recessed

Article-No.: 001.12.368

Actuator Size: Phillips PH1

DIN/ISO: DIN965 / ISO7046

Drive Type: Cross Recess / Phillips-H

Finish: Plain Head Diameter [mm]: 5.6 Head Height [mm]: 1.65

Countersunk Head Head Shape:

16 Length [mm]:

Material: Stainless Steel AISI 304 / A2

Stainless Steel Material Group:

Thread Size: М3 Weight: 0.79g

Conformities:

Image may be similar

You can find all information on the web on our article detail page