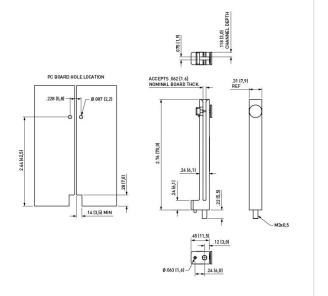

## Article datasheet Card Guide for 1/16"PCB/70mm Metal Insert Pushed-In M3

## Article-No.: 075.19.470

Image may be similar

Color: Gray Dist. Mounting Holes [mm]: 6 Flammability Class: UL94-HB Material: PA 6.0 25% GF Material Group: Plastic Model: Screw Fastening Width [mm]: 8 Weight: 4.53g Conformities: Reach RoHS SVHC