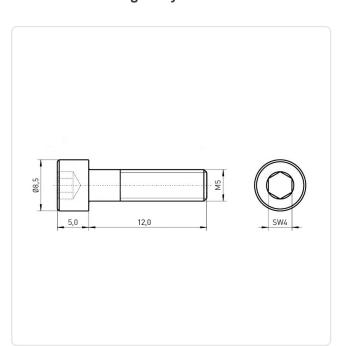

## Cheese Head Screw ISO4762 M5x12 Galvanized Steel 8.8 Hexagon Socket

Article-No.: 001.16.551

Actuator Size: Hexagon Socket Hex4 DIN/ISO: DIN912 / ISO4762

Drive Type: Hexagon Socket

Finish: Galvanized, Blue, 5 µm, A2K Head Diameter [mm]: 8.5

Head Height [mm]:

Head Shape: Cheese Head

Length [mm]: 12

Material: Steel 8.8 Steel Material Group: Thread Size: M5

Weight: 3.16g

Image may be similar

Conformities:

You can find all information on the web on our article detail page