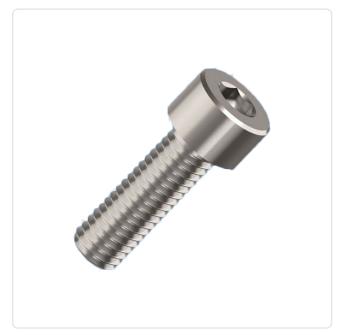

## Cheese Head Screw ISO4762 M5x12 Galvanized Steel 8.8 Hexagon Socket

Article-No.: 001.16.551

Actuator Size: Hexagon Socket Hex4 DIN/ISO: DIN912 / ISO4762

Drive Type: Hexagon Socket

Finish: Galvanized, Blue, 5 µm, A2K Head Diameter [mm]: 8.5

Head Height [mm]:

Head Shape: Cheese Head

Length [mm]: 12

Material: Steel 8.8 Steel Material Group: Thread Size: M5

Weight: 3.16g

Image may be similar

Conformities:

You can find all information on the web on our article detail page