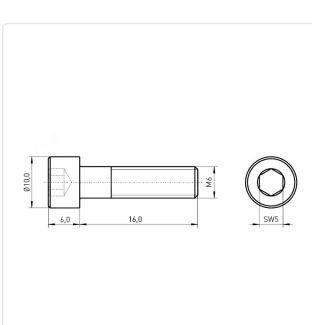

## Article-No.: 001.16.660

Image may be similar

Actuator Size: Hexagon Socket Hex5 DIN/ISO: DIN912 / ISO4762 Drive Type: Hexagon Socket Finish: Galvanized, Black, 5 µm, A2R Head Diameter [mm]: 10 Head Height [mm]: 6 Head Shape: Cheese Head Length [mm]: 16 Material: Steel 8.8 Steel Material Group: Thread Size: M6 Weight: 5.55g Conformities: Reach RoHS SVHC