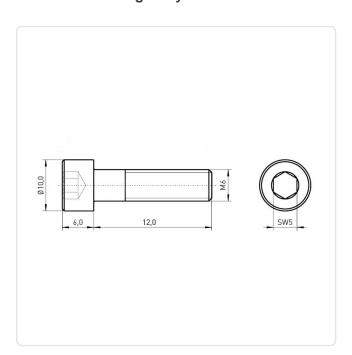

## Cheese Head Screw ISO4762 M6x12 A2 Plain Stainless Steel Hexagon Socket

Article-No.: 001.16.652

Actuator Size: Hexagon Socket Hex5 DIN/ISO: DIN912 / ISO4762 Drive Type: Hexagon Socket

Finish: Plain Head Diameter [mm]: 10 Head Height [mm]:

Head Shape: Cheese Head

Length [mm]: 12

Material: Stainless Steel AISI 304 / A2

Stainless Steel Material Group:

Thread Size: M6 Weight: 4.8g

Conformities:

Image may be similar

You can find all information on the web on our article detail page