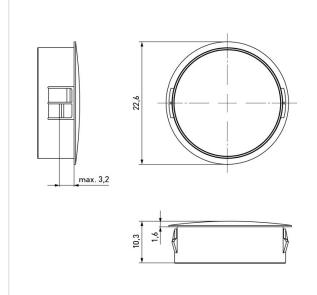

## Article-No.: 014.08.200

Image may be similar

| Color:                | Black       |  |  |
|-----------------------|-------------|--|--|
| Flammability Class:   | UL94-V2     |  |  |
| Head Diameter [mm]:   | 22.6        |  |  |
| Head Height [mm]:     | 1.6         |  |  |
| Material:             | PA 6.6      |  |  |
| Material Group:       | Plastic     |  |  |
| Model:                | Snap-In     |  |  |
| Mounting Hole [mm]:   | 20.6        |  |  |
| Panel Thickness [mm]: | max. 3,2 mm |  |  |
| Weight:               | 1.43g       |  |  |
| Conformities:         |             |  |  |