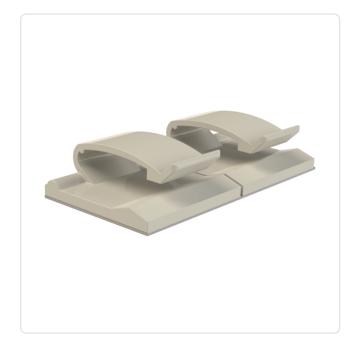

## Article datasheet Wire Saddle on Base 25.4x25.4mm Polyamid 6.6 natural

## Article-No.: 072.58.629

Manufacturer: Panduit Manufacturer article-no.: ACC38-A-C

**PANDUIT** 

Image may be similar

Color:NaturalMaterial:PA 6.6Material Group:PlasticWidth [mm]:25.4Weight:2.03gConformities:Reach<br/>COMPLIANT