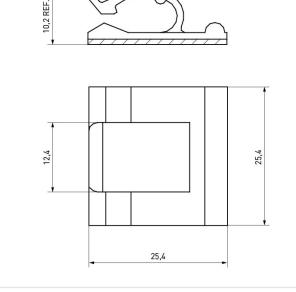

## Article datasheet Wire Saddle on Base 25.4x25.4mm Polyamid 6.6 natural

## Article-No.: 072.58.629

Manufacturer: Panduit Manufacturer article-no.: ACC38-A-C

**PANDUIT** 

Image may be similar

Color:NaturalMaterial:PA 6.6Material Group:PlasticWidth [mm]:25.4Weight:2.03gConformities:Reach<br/>COMPLIANT