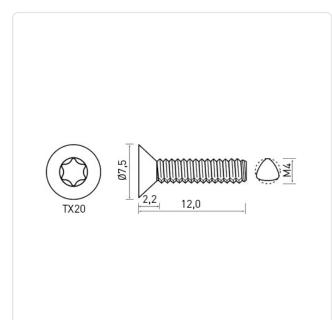

## Article-No.: 001.36.452

Image may be similar

Actuator Size: Torx T20 DIN/ISO: DIN7500-M Drive Type: TORX Plain Finish: Head Diameter [mm]: 7.5 Head Height [mm]: 2.2 Head Shape: **Countersunk Head** Length [mm]: 12 Material: Stainless Steel AISI 304 / A2 Material Group: Stahl rostfrei Thread Size: M4 Thread Type: Metric Weight: 1.14g Conformities: Reach **RoHS SVHC** 