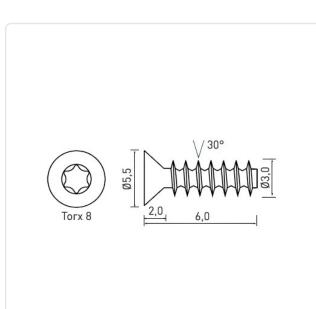

## Article-No.: 001.92.326

Image may be similar

Actuator Size:Torx TDrive Type:TORXFinish:GalvaHead Diameter [mm]:5.5Head Height [mm]:2.05Head Shape:CountLength [mm]:6Material:Q&T SMaterial Group:SteelThread Diameter [mm]:Ø 3.0Thread Type:PT ThWeight:0.26gConformities:Reach

Torx T8 TORX Galvanized, Blue, 5 µm, A2K 5.5 2.05 Countersunk Head 6 Q&T Steel Steel n]: Ø 3.0 PT Thread 0.26g

You can find all information on the web on our article detail page

Would you like individual advice? We look forward to your email to products@ettinger.de.