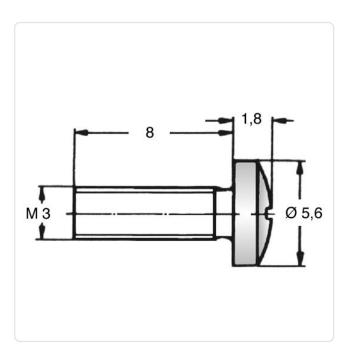

## Article-No.: 001.45.330

Image may be similar

| Color:              | Black              |
|---------------------|--------------------|
| DIN/ISO:            | DIN85 / ISO1580    |
| Drive Type:         | Slotted            |
| Flammability Class: | UL94-V2            |
| Head Diameter [mm]: | 6                  |
| Head Height [mm]:   | 1.8                |
| Head Shape:         | Pan Head           |
| Length [mm]:        | 8                  |
| Material:           | PA 6.6             |
| Material Group:     | Plastic            |
| Thread Size:        | M3                 |
| Weight:             | 0.1g               |
| Conformities:       | Reach<br>COMPLIANT |