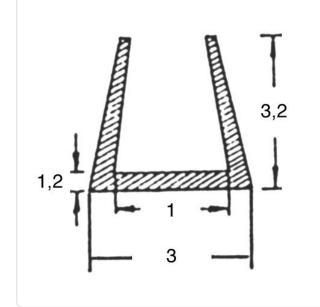

## Continuous Grommet Strip 0.8-1.0mm Polyethylen, natural/reel with 35m

Color:

Material:

Height [mm]:

## Article-No.: 014.91.101

Image may be similar

Material Group: Toothed Model: Panel Thickness [mm]: 0,8-1,0 Reel lenght [m]: 35 Weight: 189g Conformities: Reach RoHS

Manufacturer: SES-Sterling

Application Thickn. [mm]: 1

Manufacturer article-no.: 0826 0001 018

Natural

Kunststoff

Polyethylen,Standard

3.2

You can find all information on the web on our article detail page

Would you like individual advice? We look forward to your email to products@ettinger.de.