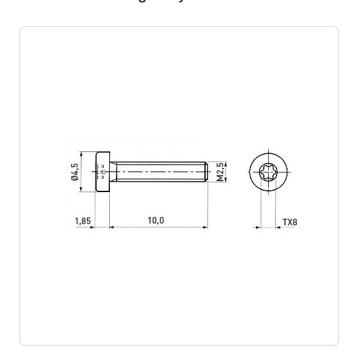

## Cheese Head Screw ISO14580 M2.5x10 A2 Plain Stainless Steel Torx

Article-No.: 001.63.242

Torx T8 Actuator Size: DIN/ISO: ISO14580 Drive Type: **TORX** Plain Finish: Head Diameter [mm]: 4.5 Head Height [mm]: 1.85

Head Shape: Flat Cheese Head

Length [mm]: 10

Material: Stainless Steel AISI 304 / A2

Material Group: Stainless Steel

Thread Size: M2.5 Weight: 0.4g

Conformities:

Image may be similar

You can find all information on the web on our article detail page