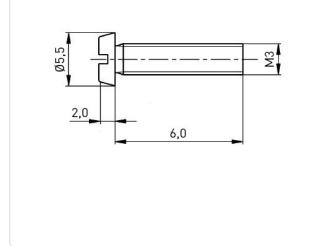

Material Group:

Thread Size:

Conformities:

Material:

Weight:

Head Diameter [mm]: 5.5

Head Height [mm]:

You can find all information on the web on our article detail page

DIN84 / ISO1207

Cheese Head

Nickel-Plated, 3 µm, E1E

RoHS

SVHC

Slotted

2

6

**Brass** 

Brass

M3

0.6g

Reach

Would you like individual advice? We look forward to your email to products@ettinger.de.

Subject to change and errors.