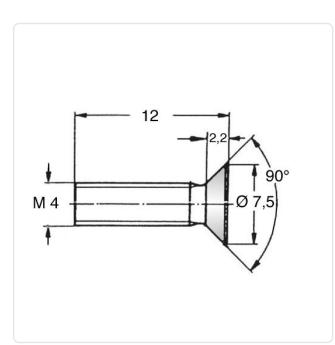

## Article-No.: 001.55.450

Image may be similar

Torx T20 Actuator Size: DIN/ISO: DIN965 / ISO7046 Drive Type: TORX Finish: Galvanized, Black, 5 µm, A2R Head Diameter [mm]: 7.5 Head Height [mm]: 2.2 Head Shape: Countersunk Head Length [mm]: 12 Material: Steel 8.8 Steel Material Group: Thread Size: M4 Weight: 1.12g Conformities: Reach RoHS SVHC