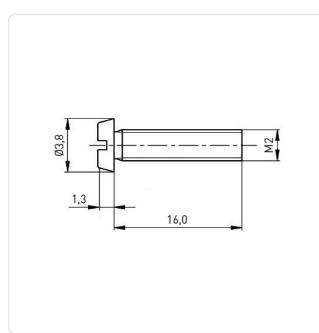

## Article-No.: 001.14.161

Image may be similar

| Finish:             | Galvanized, Blue, 5 µm, A2K |
|---------------------|-----------------------------|
| Head Diameter [mm]: | 3.8                         |
| Head Height [mm]:   | 1.3                         |
| Head Shape:         | Cheese Head                 |
| Length [mm]:        | 16                          |
| Material:           | Steel 4.8                   |
| Material Group:     | Steel                       |
| Thread Size:        | M2                          |
| Weight:             | 0.37g                       |
| Conformities:       | COMPLIANT ROHS COMPLIANT    |