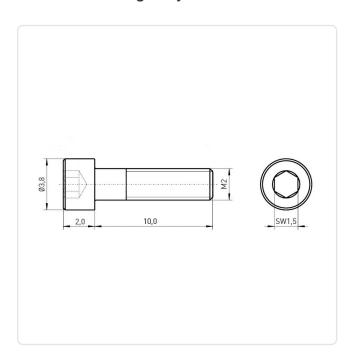

## Cheese Head Screw ISO4762 M2x10 A2 Plain Stainless Steel Hexagon Socket

Article-No.: 001.16.142

Actuator Size: Hexagon Socket Hex1.5

DIN/ISO: DIN912 / ISO4762 Drive Type: Hexagon Socket

Finish: Plain Head Diameter [mm]: 3.8 Head Height [mm]:

Head Shape: Cheese Head

Length [mm]: 10

Material: Stainless Steel AISI 304 / A2

Stainless Steel Material Group:

Thread Size: M2 Weight: 0.3g

Conformities:

Image may be similar

You can find all information on the web on our article detail page