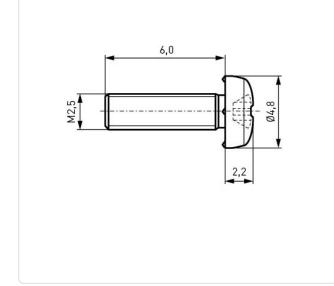

## Flat Head Screw M2.5x6 with Whiz-Lock Galvanized Steel 4.8 C/R Pozidriv

Actuator Size:

Head Diameter [mm]: 5 Head Height [mm]:

Drive Type: Finish:

Head Shape: Length [mm]:

Material Group:

Thread Size: Weight:

Pozidriv PZ1

Pan Head

Steel 4.8

Steel M2.5

0.38g

Reach

2

6