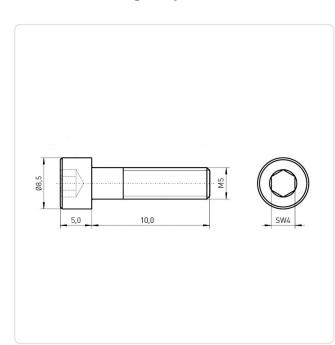

## Article-No.: 001.16.542

Image may be similar

Actuator Size: DIN/ISO: Drive Type: Finish: Plain Head Diameter [mm]: 8.5 Head Height [mm]: 5 Head Shape: Cheese Head Length [mm]: 10 Material: Material Group: Thread Size: M5 Weight: 2.86g Conformities:

Hexagon Socket Hex4 DIN912 / ISO4762 Hexagon Socket Plain : 8.5 5 Cheese Head 10 Stainless Steel AISI 304 / A2 Stainless Steel M5 2.86g

You can find all information on the web on our article detail page