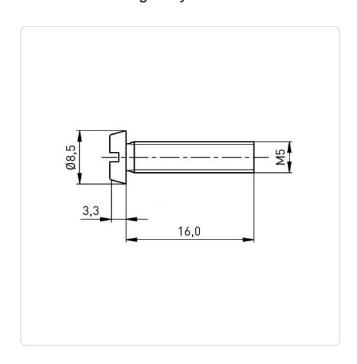

## Cheese Head Screw ISO1207 M5x16 Nickel-Plated Steel 4.8 Slotted

Article-No.: 001.14.563

DIN/ISO: DIN84 / ISO1207

Drive Type: Slotted

Finish: Nickel-Plated, 3 µm, E1E

Head Diameter [mm]: 8.5 Head Height [mm]: 3.3

Head Shape: Cheese Head

Length [mm]: 16

Material: Steel 4.8
Material Group: Steel
Thread Size: M5
Weight: 3.09q

Conformities:

Image may be similar

You can find all information on the web on our article detail page