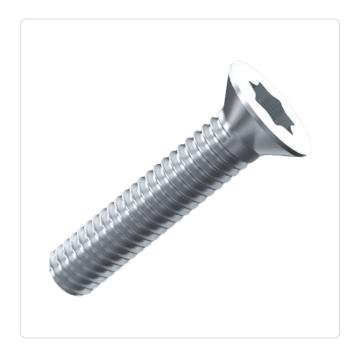

## Countersunk Screw ISO7046 M6x20 Galvanized Steel 4.8 Torx

Article-No.: 001.55.671

Torx T30 Actuator Size:

DIN/ISO: DIN965 / ISO7046

Drive Type: **TORX** 

Finish: Galvanized, Blue, 5 µm, A2K

Head Diameter [mm]: 11 Head Height [mm]:

Head Shape: Countersunk Head

Length [mm]: 20

Material: Steel 4.8 Material Group: Steel Thread Size: M6 Weight: 4.16g

Conformities:

Image may be similar

You can find all information on the web on our article detail page