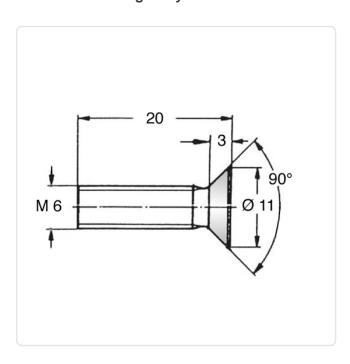

## Countersunk Screw ISO7046 M6x20 Galvanized Steel 4.8 Torx

Article-No.: 001.55.671

Torx T30 Actuator Size:

DIN/ISO: DIN965 / ISO7046

Drive Type: **TORX** 

Finish: Galvanized, Blue, 5 µm, A2K

Head Diameter [mm]: 11 Head Height [mm]:

Head Shape: Countersunk Head

Length [mm]: 20

Material: Steel 4.8 Material Group: Steel Thread Size: M6 Weight: 4.16g

Conformities:

Image may be similar

You can find all information on the web on our article detail page