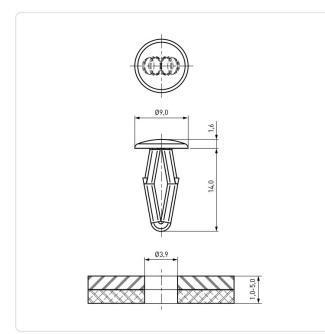

## Article-No.: 072.17.740

Image may be similar

| Color:                      | Black                                  |
|-----------------------------|----------------------------------------|
| Head Diameter [mm]:         | 9                                      |
| Material:                   | POM - Polyoxymethylene                 |
| Material Group:             | Plastic                                |
| Mounting Hole [mm]:         | 3.9                                    |
| Panel Thickness Range [mm]: | 1.0 - 5.0                              |
| Weight:                     | 0.26g                                  |
| Conformities:               | Reach<br>COMPLIANT COMPLIANT COMPLIANT |