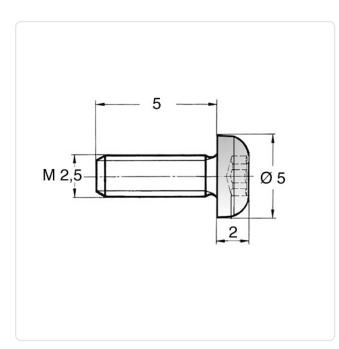

## Article-No.: 001.51.211

Image may be similar

| Actuator Size:      | Torx T8                                        |
|---------------------|------------------------------------------------|
| DIN/ISO:            | DIN7985 / ISO7045                              |
| Drive Type:         | TORX                                           |
| Finish:             | Galvanized, Blue, 5 µm, A2K                    |
| Head Diameter [mm]: | 5                                              |
| Head Height [mm]:   | 2                                              |
| Head Shape:         | Pan Head                                       |
| Length [mm]:        | 5                                              |
| Material:           | Steel 4.8                                      |
| Material Group:     | Steel                                          |
| Thread Size:        | M2.5                                           |
| Weight:             | 0.36g                                          |
| Conformities:       | Reach<br>COMPLIANT COMPLIANT SVHC<br>COMPLIANT |