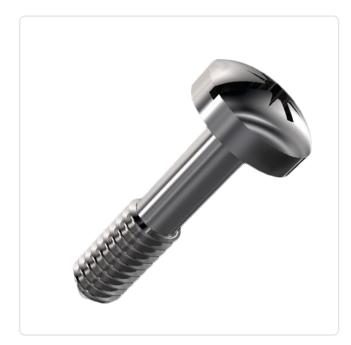

## Captive Screw M2.5x11.8 Pan Head Passivated A2 Stainless Steel C/R

Article-No.: 001.87.252

Actuator Size: Pozidriv PZ1

Cross Recess / Slotted Drive Type: Finish: Passivated, Clear

Head Diameter [mm]: 5 Head Height [mm]: 2

Head Shape: Pan Head 118 Length [mm]:

Material: Stainless Steel A2 / AISI 304

Material Group: Stainless Steel

Reduced Shank Length [mm]: 5.5 M2.5 Thread Size: Weight: 1.44g

Conformities:

Image may be similar