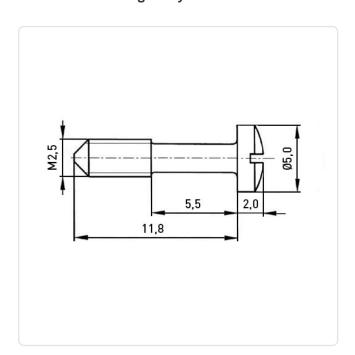

## Captive Screw M2.5x11.8 Pan Head Passivated A2 Stainless Steel C/R

Article-No.: 001.87.252

Actuator Size: Pozidriv PZ1

Cross Recess / Slotted Drive Type: Finish: Passivated, Clear

Head Diameter [mm]: 5 Head Height [mm]: 2

Head Shape: Pan Head 118 Length [mm]:

Material: Stainless Steel A2 / AISI 304

Material Group: Stainless Steel

Reduced Shank Length [mm]: 5.5 M2.5 Thread Size: Weight: 1.44g

Conformities:

Image may be similar