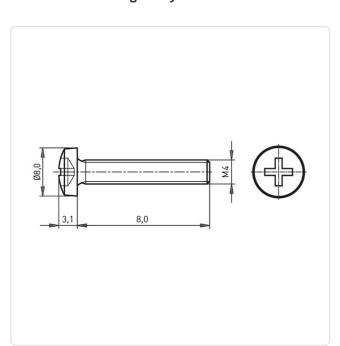

## Flat Head Screw ISO7045 M4x8 A2 Plain ST STL Cross Recess Pan Head

Article-No.: 001.17.432

Actuator Size: Phillips PH2

DIN/ISO: DIN7985 / ISO7045

Drive Type: Cross Recess / Phillips-H

Finish: Plain Head Diameter [mm]: 8 Head Height [mm]: 3.1

Head Shape: Pan Head

Length [mm]:

Material: Stainless Steel AISI 304 / A2

Stahl rostfrei Material Group:

Thread Size: M4 Weight: 1.47g

Conformities:

Image may be similar

You can find all information on the web on our article detail page