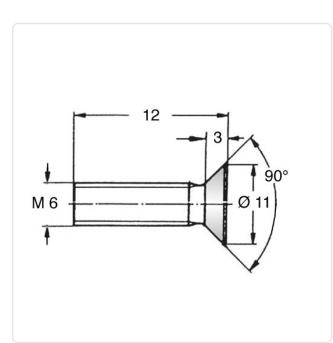

## Article-No.: 001.55.651

Image may be similar

Torx T30 Actuator Size: DIN/ISO: DIN965 / ISO7046 Drive Type: TORX Finish: Galvanized, Blue, 5 µm, A2K Head Diameter [mm]: 11 Head Height [mm]: 3 Head Shape: Countersunk Head 12 Length [mm]: Material: Steel 4.8 Material Group: Steel Thread Size: M6 Weight: 2.59g Conformities: SVHC Reach RoHS