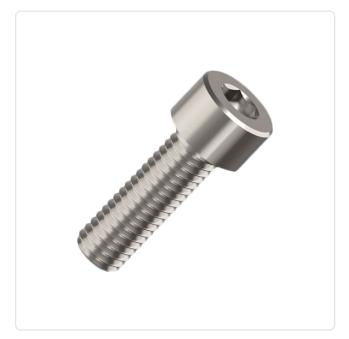

## Cheese Head Screw ISO4762 M4x30 Galvanized Steel 8.8 Hexagon Socket

Article-No.: 001.16.491

Actuator Size: Hexagon Socket Hex3 DIN/ISO: DIN912 / ISO4762 Drive Type: Hexagon Socket

Finish: Galvanized, Blue, 5 µm, A2K

Head Diameter [mm]: 7 Head Height [mm]:

Head Shape: Cheese Head

Length [mm]: 30

Material: Steel 8.8 Steel Material Group: Thread Size: M4 Weight: 3.4g

Conformities:

Image may be similar

You can find all information on the web on our article detail page