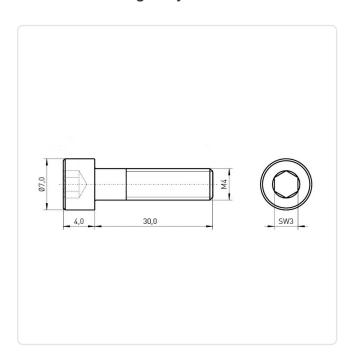

## Cheese Head Screw ISO4762 M4x30 Galvanized Steel 8.8 Hexagon Socket

Article-No.: 001.16.491

Actuator Size: Hexagon Socket Hex3 DIN/ISO: DIN912 / ISO4762 Drive Type: Hexagon Socket

Finish: Galvanized, Blue, 5 µm, A2K

Head Diameter [mm]: 7 Head Height [mm]:

Head Shape: Cheese Head

Length [mm]: 30

Material: Steel 8.8 Steel Material Group: Thread Size: M4 Weight: 3.4g

Conformities:

Image may be similar

You can find all information on the web on our article detail page