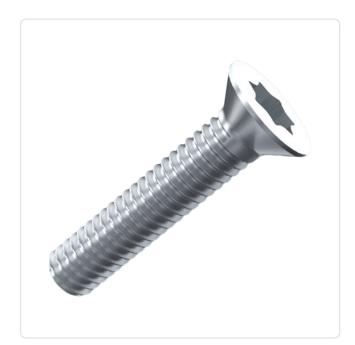

## Countersunk Screw ISO14581 M2x10 A2 Plain Stainless Steel Torx

## Article-No.: 001.60.142

Image may be similar

10,0

| Actuator Size:      | Torx T6                       |                   |                   |
|---------------------|-------------------------------|-------------------|-------------------|
| DIN/ISO:            | ISO14581                      |                   |                   |
| Drive Type:         | TORX                          |                   |                   |
| Finish:             | Plain                         |                   |                   |
| Head Diameter [mm]: | 3.8                           |                   |                   |
| Head Height [mm]:   | 1.2                           |                   |                   |
| Head Shape:         | Countersunk Head              |                   |                   |
| Length [mm]:        | 10                            |                   |                   |
| Material:           | Stainless Steel AISI 304 / A2 |                   |                   |
| Material Group:     | Stainless Steel               |                   |                   |
| Thread Size:        | M2                            |                   |                   |
| Weight:             | 0.24g                         |                   |                   |
| Conformities:       | Reach                         | RoHS<br>COMPLIANT | SVHC<br>COMPLIANT |