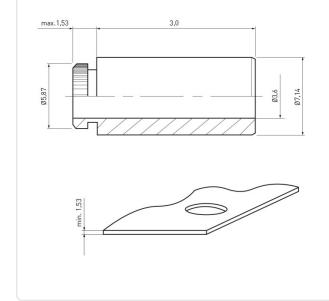

Area of Application:

Inner Diameter [mm]:

Outer Diameter [mm]:

Panel Thickness [mm]:

Panel Hole Ø [mm]:

Minimum Edge Distance [mm]: 5,5

Finish:

Material:

Weight:

Conformities:

Length [mm]:

Material Group:

You can find all information on the web on our article detail page

For Plastics Tin-Plated

3.6

Steel Steel

7.1

5.4

1,5

0.84g

Reach

RoHS

SVHC

3