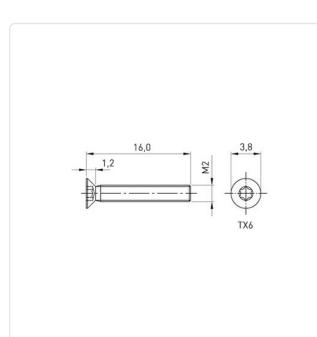

## Article-No.: 001.60.162

Image may be similar

| Actuator Size:      | Torx T6                       |      |                   |
|---------------------|-------------------------------|------|-------------------|
| DIN/ISO:            | ISO14581                      |      |                   |
| Drive Type:         | TORX                          |      |                   |
| Finish:             | Plain                         |      |                   |
| Head Diameter [mm]: | 3.8                           |      |                   |
| Head Height [mm]:   | 1.2                           |      |                   |
| Head Shape:         | Countersunk Head              |      |                   |
| Length [mm]:        | 16                            |      |                   |
| Material:           | Stainless Steel AISI 304 / A2 |      |                   |
| Material Group:     | Stahl rostfrei                |      |                   |
| Thread Size:        | M2                            |      |                   |
| Weight:             | 0.34g                         |      |                   |
| Conformities:       | Reach                         | RoHS | SVHC<br>COMPLIANT |