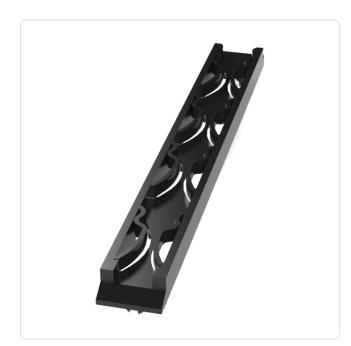

## Card Guides UNITRAC PCB 1.3-2.2mm with integral buttons/PC black

Color:

Dist. Mounting Holes [mm]: 161.3

Flammability Class:

Length [mm]:

Material Group:

Width [mm]:

Conformities:

## Article-No.: 075.15.160

Image may be similar

You can find all information on the web on our article detail page

Black

169.5

Plastic

9.9

4.84g