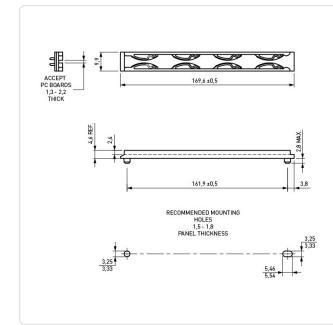

## Card Guides UNITRAC PCB 1.3-2.2mm with integral buttons/PC black

Color:

Dist. Mounting Holes [mm]: 161.3

Flammability Class:

Length [mm]:

Material Group:

Width [mm]:

Conformities:

## Article-No.: 075.15.160

Image may be similar

You can find all information on the web on our article detail page

Black

169.5

Plastic

9.9

4.84g

Reach

UL94-V0

Polycarbonate

Plug-In Foot

RoHS

SVHC

Would you like individual advice? We look forward to your email to products@ettinger.de.

Subject to change and errors.