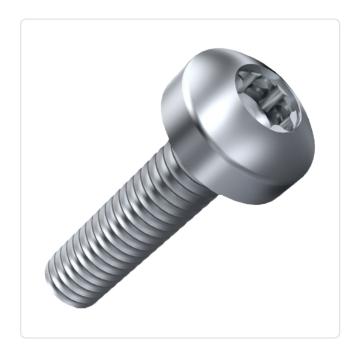

## Flat Head Screw ISO14583 M4x50 Galvanized Steel 4.8 Torx Pan Head

## Article-No.: 082.56.461

Image may be similar

|                     | <b>T T O O</b>              |                   |                   |
|---------------------|-----------------------------|-------------------|-------------------|
| Actuator Size:      | Torx T20                    |                   |                   |
| DIN/ISO:            | ISO14583                    |                   |                   |
| Drive Type:         | TORX                        |                   |                   |
| Finish:             | Galvanized, Blue, 5 µm, A2K |                   |                   |
| Head Diameter [mm]: | 8                           |                   |                   |
| Head Height [mm]:   | 3.1                         |                   |                   |
| Head Shape:         | Pan Head                    |                   |                   |
| Length [mm]:        | 50                          |                   |                   |
| Material:           | Steel 4.8                   |                   |                   |
| Material Group:     | Steel                       |                   |                   |
| Thread Size:        | M4                          |                   |                   |
| Weight:             | 4.52g                       |                   |                   |
| Conformities:       | Reach                       | RoHS<br>COMPLIANT | SVHC<br>COMPLIANT |