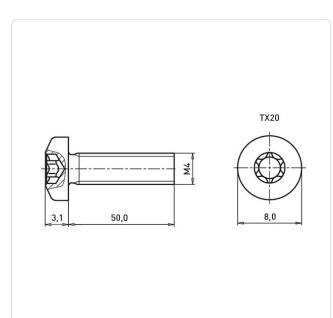

## Article-No.: 082.56.461

Image may be similar

|                     | <b>T T O O</b>              |                   |                   |
|---------------------|-----------------------------|-------------------|-------------------|
| Actuator Size:      | Torx T20                    |                   |                   |
| DIN/ISO:            | ISO14583                    |                   |                   |
| Drive Type:         | TORX                        |                   |                   |
| Finish:             | Galvanized, Blue, 5 µm, A2K |                   |                   |
| Head Diameter [mm]: | 8                           |                   |                   |
| Head Height [mm]:   | 3.1                         |                   |                   |
| Head Shape:         | Pan Head                    |                   |                   |
| Length [mm]:        | 50                          |                   |                   |
| Material:           | Steel 4.8                   |                   |                   |
| Material Group:     | Steel                       |                   |                   |
| Thread Size:        | M4                          |                   |                   |
| Weight:             | 4.52g                       |                   |                   |
| Conformities:       | Reach                       | RoHS<br>COMPLIANT | SVHC<br>COMPLIANT |